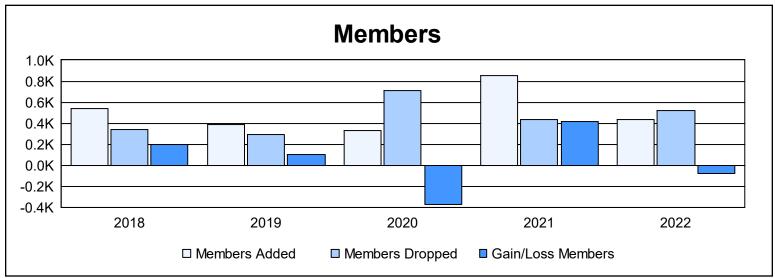

District 322C2 As of June 2022 Cumulative

| Year      | New<br>Clubs | Dropped<br>Clubs | Gain/<br>Loss<br>Clubs | New<br>Members | Charter<br>Members | Reinstate<br>Members | Transfer<br>Members | Total<br>Member<br>Added | Total<br>Members<br>Dropped | Gain/<br>Loss<br>Members |
|-----------|--------------|------------------|------------------------|----------------|--------------------|----------------------|---------------------|--------------------------|-----------------------------|--------------------------|
| 2017-2018 | 4            | 1                | 3                      | 416            | 92                 | 24                   | 6                   | 538                      | 337                         | 201                      |
| 2018-2019 | 3            | 1                | 2                      | 260            | 95                 | 31                   | 1                   | 387                      | 288                         | 99                       |
| 2019-2020 | 4            | 7                | -3                     | 107            | 130                | 91                   | 1                   | 329                      | 706                         | -377                     |
| 2020-2021 | 13           | 5                | 8                      | 388            | 313                | 136                  | 13                  | 850                      | 430                         | 420                      |
| 2021-2022 | 4            | 5                | -1                     | 294            | 102                | 38                   | 0                   | 434                      | 516                         | -82                      |
| Average   | 6            | 4                | 2                      | 293            | 146                | 64                   | 4                   | 508                      | 455                         | 52                       |